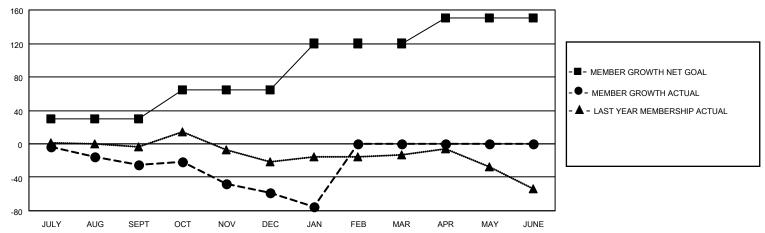

#### GOALS AND ACTUAL MEMBERS CUMULATIVE

| DROPPED CLUBS: 2 |     | 26 CLUBS OF 68 ADDED 1 OR<br>MORE NEW MEMBERS | GENDER DISTRIBUTION                |              |  |
|------------------|-----|-----------------------------------------------|------------------------------------|--------------|--|
|                  |     | MORE NEW MEMBERS                              | MALE                               | 814 (67.00%) |  |
|                  |     |                                               | FEMALE                             | 400 (32.92%) |  |
| DROPPED MEMBERS  |     |                                               | NON BINARY                         | 1 (0.08%)    |  |
|                  |     |                                               | PREFER NOT TO ANSWER               | 0 (0.00%)    |  |
| DECEASED         | 16  |                                               |                                    | , ,          |  |
| CLUB CANCELLED   | 0   | CLICK HERE FOR CUMULATIVE                     | TOTAL FAMILY UNIT MEMBERS 164      |              |  |
| OTHER            | 121 | MEMBERSHIP DATA                               |                                    |              |  |
| TOTAL            | 137 |                                               | FAMILY MEMBERS PAYING HALF DUES 84 |              |  |
|                  |     |                                               |                                    |              |  |

## District 201V3

| Clubs RESULTS FOR 2022-2023 |   |   |   | Members RESULTS FOR 2022-2023 |    |    |    |
|-----------------------------|---|---|---|-------------------------------|----|----|----|
|                             |   |   |   |                               |    |    |    |
| JULY/AUG/SEPT               | 1 | 0 | 1 | JULY/AUG/SEPT                 | 30 | 28 | 44 |
| OCT/NOV/DEC                 | 0 | 0 | 1 | OCT/NOV/DEC                   | 35 | 43 | 69 |
| JAN/FEB/MAR                 | 0 | 0 | 0 | JAN/FEB/MAR                   | 55 | 9  | 24 |
| APR/MAY/JUNE                | 1 | 0 | 0 | APR/MAY/JUNE                  | 30 | 0  | 0  |