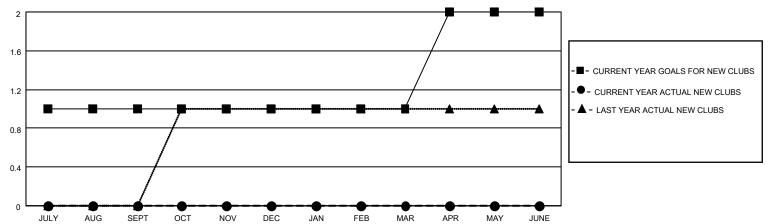

#### GOALS AND ACTUAL NEW CLUBS CUMULATIVE

## District 201V3

| Clubs RESULTS FOR 2022-2023 |   |   |   | Members RESULTS FOR 2022-2023 |    |    |    |
|-----------------------------|---|---|---|-------------------------------|----|----|----|
|                             |   |   |   |                               |    |    |    |
| JULY/AUG/SEPT               | 1 | 0 | 1 | JULY/AUG/SEPT                 | 30 | 28 | 44 |
| OCT/NOV/DEC                 | 0 | 0 | 1 | OCT/NOV/DEC                   | 35 | 43 | 69 |
| JAN/FEB/MAR                 | 0 | 0 | 0 | JAN/FEB/MAR                   | 55 | 9  | 24 |
| APR/MAY/JUNE                | 1 | 0 | 0 | APR/MAY/JUNE                  | 30 | 0  | 0  |